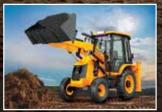

# JCB 3DXL<sub>PLUS</sub>

Higher output in front loading application

Digital Display, Auto Idle, Auto Stop, Trip Meter etc.

LiveLink 4.0 & Intellidignostic for Enhanced Uptime

To know more

Scan the QR code