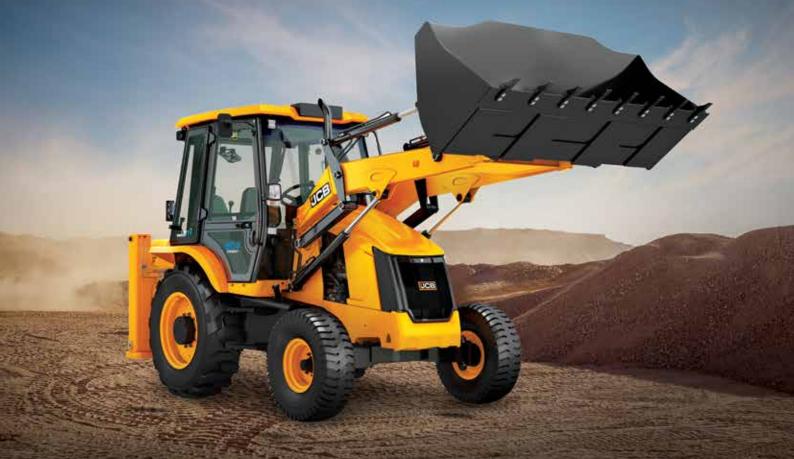

# JCB 3DXL<sub>PLUS</sub>

Higher output in front loading application

Digital Display, Auto Idle, Auto Stop, Trip Meter etc.

LiveLink 4.0 & Intellidignostic for Enhanced Uptime

To know more

Scan the QR code

#### **SHOVEL SIZE**

I.I (38.85) cu.m

### **DUMP HEIGHT**

2.74 (8-12) m

#### **LOAD OVER HEIGHT**

3.32 (10-11) m

## **MAX REACH AT FULL HEIGHT**

1.15 (3-9) m

#### **LOADER ARM BREAKOUT FORCE**

5635 kgf