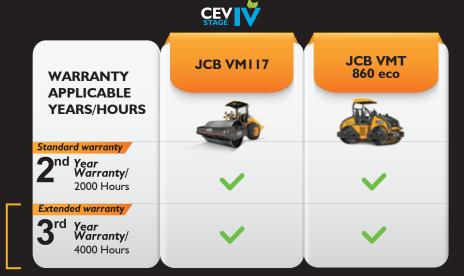

### >>> PACKAGE DETAILS <<<

Depending on your needs, here are details of various warranty packages:

| Component<br>Coverage | Comprehensive Care |
|-----------------------|--------------------|
| Engine                | <b>~</b>           |
| Transmission          | <b>~</b>           |
| Axle                  | <b>~</b>           |
| Hydraulic Pump        | <b>~</b>           |
| Valve Blocks          | <b>~</b>           |
| Hydraulic Cylinders   | <b>~</b>           |
| Hydraulic Hoses       | <b>~</b>           |
| Steering Pump         | <b>~</b>           |
| Chassis/Main Frame*   | <b>~</b>           |

Covered

Not Covered

JCB Care Plus

\*Prices are subject to change. For latest prices, contact your nearest JCB authorised dealer.

- Prices are exclusive of taxes
- Prices vary from the date of purchase of machine
- This is subject to the warranty policy of JCB India/terms of extended warranty programme. The customer should refer to the same for more details.