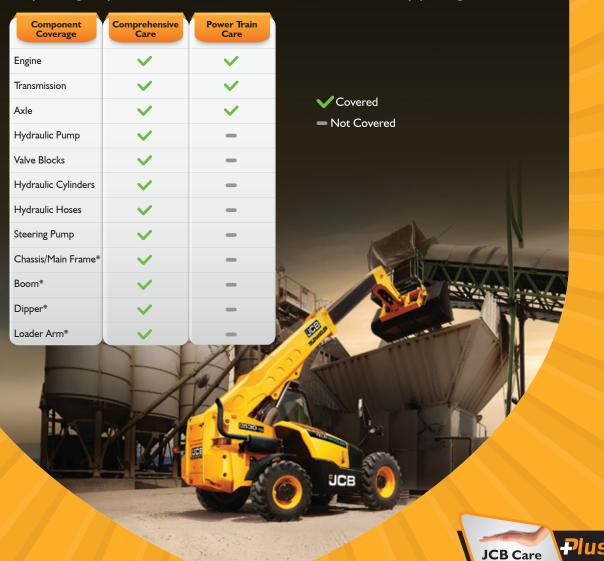

## PARTS EXCLUSION

#### Fabrication:

Repair only (not replacement).

#### **Engine:**

Engine accessories - Turbo charger, starter motor, allied electrical items, fan, filter, fuel lines, injector, fuel injection pump (FIP), exhaust muffler and AC compressor.

### **Electrical:**

Bulbs, batteries, switches, harnesses and alternators.

#### **Rubber:**

Gaiters, boots, oil seals, belts and tyres.

#### Ground engaging parts:

Teeth, buckets and side cutters.